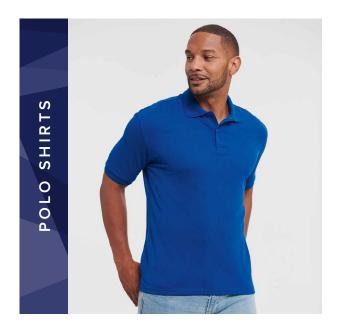

## **599M** Hardwearing PolyCotton Pique Polo

Sizes: XS - 6XL

Material: 65% polyester/35% ringspun cotton\*

Weight: White 210gsm, Colour 215gsm

Features: Twin raised stripe detail on collar/ cuffs

> Taped neck & cuffed sleeves Two self colour button placket Reinforced shoulder seams

Side vents

Twin needle hem

**Bright Royal** 

**Bottle Green** 

Convoy Grey

| Size:           | XS     | S      | M      | L      | XL     | XXL    | 3XL    | 4XL    | 5XL    | 6XL    |
|-----------------|--------|--------|--------|--------|--------|--------|--------|--------|--------|--------|
| Chest (to fit): | 34/36" | 36/38" | 38/40" | 40/42" | 42/44" | 44/46" | 46/48" | 48/50" | 50/52" | 52/54" |