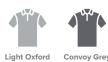

## **599M** Hardwearing PolyCotton Pique Polo

Sizes: XS - 6XL

Material: 65% polyester/35% ringspun cotton\*

Weight: White 210gsm, Colour 215gsm

Features: Twin raised stripe detail on collar/ cuffs

> Taped neck & cuffed sleeves Two self colour button placket Reinforced shoulder seams

Side vents

Twin needle hem

**Bright Royal** 

**Bottle Green** 

Convoy Grey

| Size:           | XS     | S      | M      | L      | XL     | XXL    | 3XL    | 4XL    | 5XL    | 6XL    |
|-----------------|--------|--------|--------|--------|--------|--------|--------|--------|--------|--------|
| Chest (to fit): | 34/36" | 36/38" | 38/40" | 40/42" | 42/44" | 44/46" | 46/48" | 48/50" | 50/52" | 52/54" |