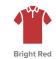

## **599M** Hardwearing PolyCotton Pique Polo

Sizes: XS - 6XL

Material: 65% polyester/35% ringspun cotton\*

Weight: White 210gsm, Colour 215gsm

Features: Twin raised stripe detail on collar/ cuffs

> Taped neck & cuffed sleeves Two self colour button placket Reinforced shoulder seams

Side vents

Twin needle hem

**Bright Royal** 

**Bottle Green** 

Convoy Grey

| Size:           | XS     | S      | M      | L      | XL     | XXL    | 3XL    | 4XL    | 5XL    | 6XL    |
|-----------------|--------|--------|--------|--------|--------|--------|--------|--------|--------|--------|
| Chest (to fit): | 34/36" | 36/38" | 38/40" | 40/42" | 42/44" | 44/46" | 46/48" | 48/50" | 50/52" | 52/54" |