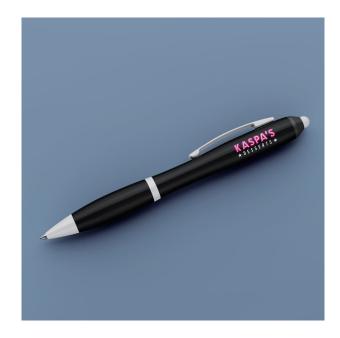

# **CURVY BALL PENS**

## CG186927

One of our best-sellers! These will stand out in any office pen pot or corporate goodie bag at events.

Budget-friendly and available in a variety of colours, there is a pen to complement every corporate colour scheme.

**Print Area:** 60mm x 8mm

Branding: 1 colour / full colour
Turnaround: 10 working days

Colours: Multiple - please enquire

## **MAIN FEATURES**

Writes in black ink | Wide range of colour options | Frosted translucent finger grip

#### **SCREEN PRINTING**

Our screen print method is budget-friendly and allows you to Pantone®-match corporate brand colours with accuracy and precision. Screen printed pens are a great way of keeping your colours as bright as the day they were printed.

**Perfect for:** simple logos made up of 1 - 4 colours, or have a specific Pantone® colour to match to.

## **FULL COLOUR PRINT**

Our full colour print option offers a cost-effective solution that allows you to keep costs down per unit. Produced with a vibrant full colour dye sublimation, these everyday essentials offer maximum brand impact on a sleek, practical design.

**Perfect for:** full colour images or designs with more than 4 colours (including half tones) and small details.