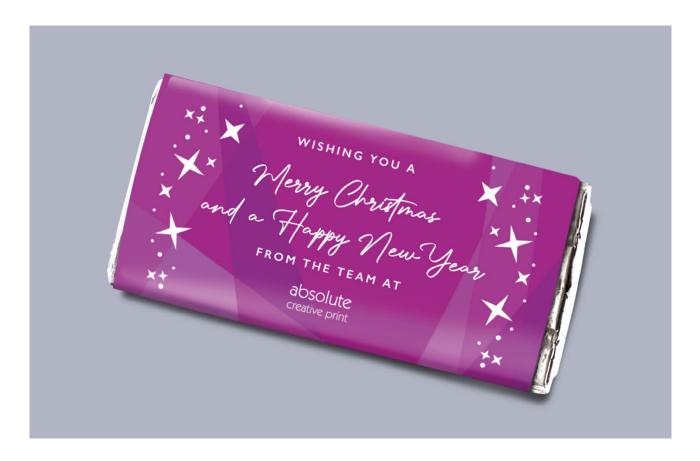

# **CHOCOLATE SLEEVES - MINI**

Individually wrapped bars of sustainably-sourced chocolate from Tony's Chocolonely, personalised with your company branding.

These are great as thoughtful give-away gifts throughout the year at marketing events and for advertising special promotions. Plus who doesn't like chocolate?

**Branding:** Full colour print **Turnaround:** 5 working days

|                        | x 35 | x 70 | x 105 | x 140 |
|------------------------|------|------|-------|-------|
| Artwork Set-Up         | £30  | £30  | £30   | £30   |
| Mini Chocolate Sleeves | £80  | £145 | £205  | £270  |