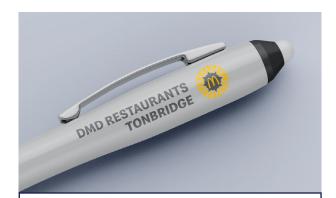

# **CURVY BALL PENS**

## CG186927

One of our best-sellers! These will stand out in any office pen pot or corporate goodie bag at events.

Budget-friendly and available in a variety of colours, there is a pen to complement every corporate colour scheme.

**Print Area:** 60mm x 8mm

Branding: 1 colour / full colour
Turnaround: 10 working days

Colours: Multiple - please enquire

## **MAIN FEATURES**

Writes in black ink | Wide range of colour options | Frosted translucent finger grip