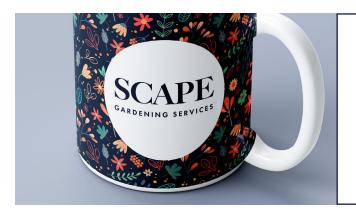

# **FULL WRAP MUGS**

## CG192770

Make sure the team stay fuelled up on tea and coffee when they come back to the office after a busy New Year's Eve!

Our full wrap mugs can be printed with your design in full colour from top to bottom - with maximum impact with every sip!

Print Area: 220mm x 95mm

Branding: Full colour only

Turnaround: 10 working days

Colours: White ceramic mug

## **MAIN FEATURES**

Printed from top to bottom | Microwave safe | Mug boxes available | Can be personalised individually

# **FULL COLOUR PRINT**

Our full colour mug prints offer a cost-effective solution that allows you to keep costs down per unit. Produced with a vibrant full colour dye sublimation, these everyday essentials offer maximum brand impact and are also dishwasher safe.

**Perfect for:** full colour images or designs with more than 4 colours (including half tones) and small details.

|                | x 50 | x 100 | x 250 | x 500 |
|----------------|------|-------|-------|-------|
| Artwork Set-Up | £30  | £30   | £30   | £30   |
| Full Wrap Mugs | £294 | £420  | £757  | £1279 |