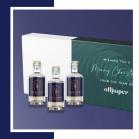

# **MINI GIN SELECTION BOX**

A selection of three mini bottles of the award-winning gin from Maidstone Distillery (3  $\times$  5cl), presented in a sturdy gift box and customisable sleeve.

Gin flavours include the award-winning George Bishop London Dry Gin, a floral and herbaceous Ranscombe Wild Small Batch Gin and the delicious barrel aged and fruity Kipsi Rose Gin.

**Branding:** Printed sleeve **Turnaround:** 5 working days

|                | x 10 | x 20 | x 40 |
|----------------|------|------|------|
| Artwork Set-Up | £30  | £30  | £30  |
| Mini Gin Boxes | £230 | £390 | £700 |