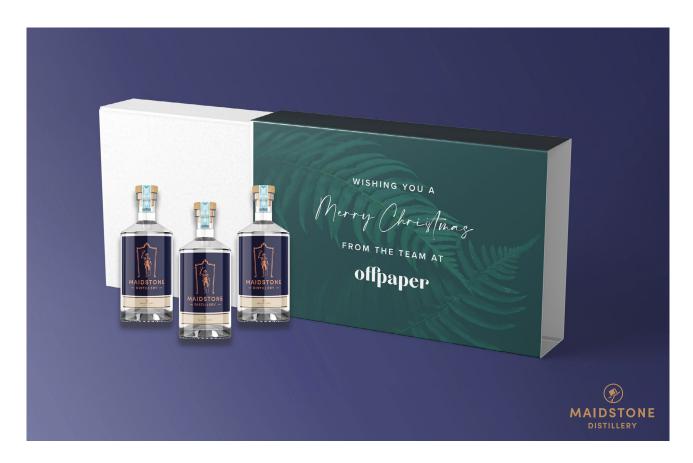

# **MINI GIN SELECTION BOX**

A selection of three mini bottles of the award-winning gin from Maidstone Distillery (3  $\times$  5cl), presented in a sturdy gift box and customisable sleeve.

Gin flavours include the award-winning George Bishop London Dry Gin, a floral and herbaceous Ranscombe Wild Small Batch Gin and the delicious barrel aged and fruity Kipsi Rose Gin.

**Branding:** Printed sleeve **Turnaround:** 5 working days

|                | x 10 | x 20 | x 40 |
|----------------|------|------|------|
| Artwork Set-Up | £30  | £30  | £30  |
| Mini Gin Boxes | £230 | £390 | £700 |