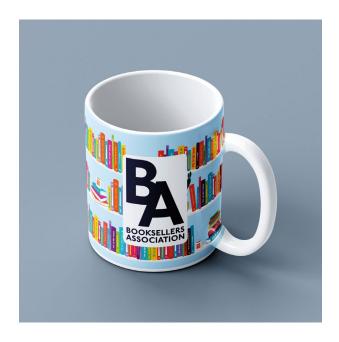

# **FULL WRAP MUGS**

## CG192770

Make sure the team stay fuelled up on tea and coffee when they come back to the office after a busy New Year's Eve!

Our full wrap mugs can be printed with your design in full colour from top to bottom - with maximum impact with every sip!

Print Area: 220mm x 95mm

Branding: Full colour only

Turnaround: 10 working days

Colours: White ceramic mug

## **MAIN FEATURES**

Printed from top to bottom | Microwave safe | Mug boxes available | Can be personalised individually