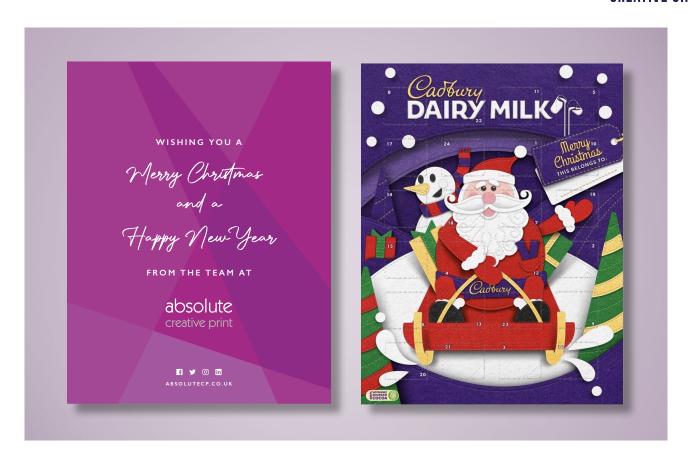

# **ADVENT CALENDARS**

Count down to the festive season with our branded advent calendars - a printed sleeve with a Cadbury's Dairy Milk Calendar inside.

The branded sleeve fits snugly around the advent calendar and is fully recyclable

**Branding:** Full colour print **Turnaround:** 5 working days

|                  | x 24 | x 48 | x 108 | x 204 |
|------------------|------|------|-------|-------|
| Artwork Set-Up   | £30  | £30  | £30   | £30   |
| Advent Calendars | £254 | £330 | £510  | £830  |