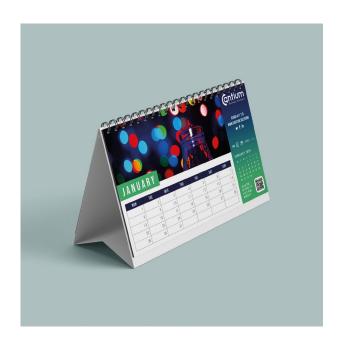

# **DESK CALENDARS**

## CG321502

Get your employee's desks ready for the New Year with branded desk calendars!

Printed A5 size, doubled sided and wire bound to a sturdy card stand, which can be folded down flat or displayed standing on the desk. A4 and A3 calendars are also available, please enquire for prices.

Print Area: A5

**Branding:** Full colour

**Turnaround:** 5 working days

Wire Colours: White, black or silver

## **MAIN FEATURES**

Supply your own design or work alongside our in-house design team | Strong brand awareness

|                   | x 25 | x 50 | x 100 | x 150 |
|-------------------|------|------|-------|-------|
| Artwork Set-Up    | £30  | £30  | £30   | £30   |
| A5 Desk Calendars | £216 | £249 | £308  | £365  |