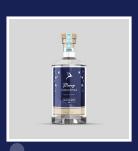

# **BRANDED GIN BOTTLES**

A full size bottle of the award-winning George Bishop London Dry Gin (70cl) from Maidstone Distillery, with a personalised label promoting your brand.

Traditionally crafted and distinctly smooth, George Bishop London Dry Gin is a perfect balance of 15 distinct botanicals. Warm Mediterranean orange and lemon combined with exotic spice.

Bottle Size: 70cl

Branding: Printed label
Turnaround: 5 working days

|                     | x 5  | x 10 | x 15 | x 20 |
|---------------------|------|------|------|------|
| Artwork Set-Up      | £30  | £30  | £30  | £30  |
| Branded Gin Bottles | £330 | £494 | £654 | £814 |