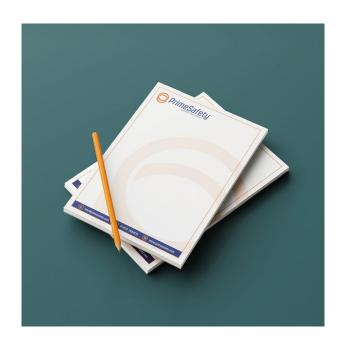

# **NOTEPADS**

#### CG534881

An essential item for any desk, made from 80gsm recyclable FSC® certified paper.

Supplied as A5 size, in pads of 50 sheets and glued along the top, these are the perfect promotional item to stay on top of your schedule while showcasing your brand identity in every meeting.

**Print Area:** 148mm x 210mm

**Branding:** Full colour

**Turnaround:** 5 working days

Colours: White only

#### **MAIN FEATURES**

Sturdy cardboard backing | Useful in any environment | Each page can be customised

#### **FULL COLOUR PRINT**

Our full colour print option offers a cost-effective solution that allows you to keep costs down per unit. Produced with a vibrant full colour CMYK colour, these everyday essentials offer maximum brand impact on a sleek, practical design.

**Perfect for:** full colour images or designs with more than 4 colours (including half tones) and small details.

|                   | x 50 | x 100 | x 200 | x 500 |
|-------------------|------|-------|-------|-------|
| Artwork Set-Up    | £30  | £30   | £30   | £30   |
| Full Colour Print | £162 | £210  | £306  | £645  |