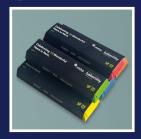

# **CHOCOLATE SLEEVES - MINI**

Individually wrapped bars of sustainably-sourced chocolate from Tony's Chocolonely, personalised with your company branding.

These are great as thoughtful give-away gifts throughout the year at marketing events and for advertising special promotions. Plus who doesn't like chocolate?

**Branding:** Full colour print **Turnaround:** 5 working days

|                        | x 35 | x 70 | x 105 | x 140 |
|------------------------|------|------|-------|-------|
| Artwork Set-Up         | £30  | £30  | £30   | £30   |
| Mini Chocolate Sleeves | £80  | £145 | £205  | £270  |