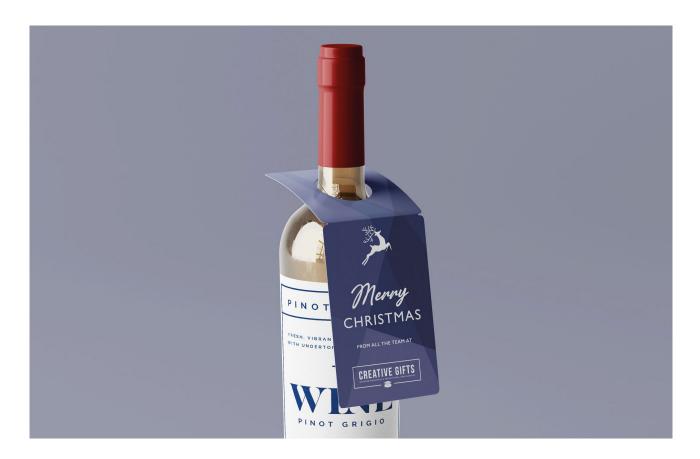

# **BOTTLE NECK TAGS**

If you are gifting bottles of wine this Christmas and you would like to make them a little more personalised, add one of our bottle neck tags!

Beautifully presented, these bottle neck tags fit over a standard bottle neck and add a touch of thoughtfulness to your gift. Please note, the bottle of wine is not included.

**Branding:** Full colour print **Turnaround:** 5 working days

|                  | x 25 | x 50 | x 75 | x 100 |
|------------------|------|------|------|-------|
| Artwork Set-Up   | £30  | £30  | £30  | £30   |
| Bottle Neck Tags | £35  | £49  | £55  | £65   |