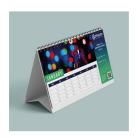

# **DESK CALENDARS**

## CG321502

Get your employee's desks ready for the New Year with branded desk calendars!

Printed A5 size, doubled sided and wire bound to a sturdy card stand, which can be folded down flat or displayed standing on the desk. A4 and A3 calendars are also available, please enquire for prices.

Print Area: A5

**Branding:** Full colour

**Turnaround:** 5 working days

Wire Colours: White, black or silver

## **MAIN FEATURES**

Supply your own design or work alongside our in-house design team | Strong brand awareness

|                   | x 25 | x 50 | x 100 | x 150 |
|-------------------|------|------|-------|-------|
| Artwork Set-Up    | £30  | £30  | £30   | £30   |
| A5 Desk Calendars | £216 | £249 | £308  | £365  |