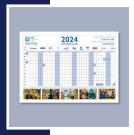

# **WALL PLANNERS**

## CG321502

Elevate your workspace with our printed A1 wall planners, featuring your company branding/

You can supply your own artwork, or you can work alongside our in-house design team to bring your ideas to life.

A2 and A0 sizes also available, please enquire.

Print Area: 500mm x 707mm

**Branding:** Full colour

**Turnaround:** 5 working days

## **MAIN FEATURES**

Supply your own design or work alongside our in-house design team | Strong brand awareness

|                  | x 50 | x 100 | x 200 |
|------------------|------|-------|-------|
| Artwork Set-Up   | £30  | £30   | £30   |
| A1 Wall Planners | £145 | £184  | £287  |