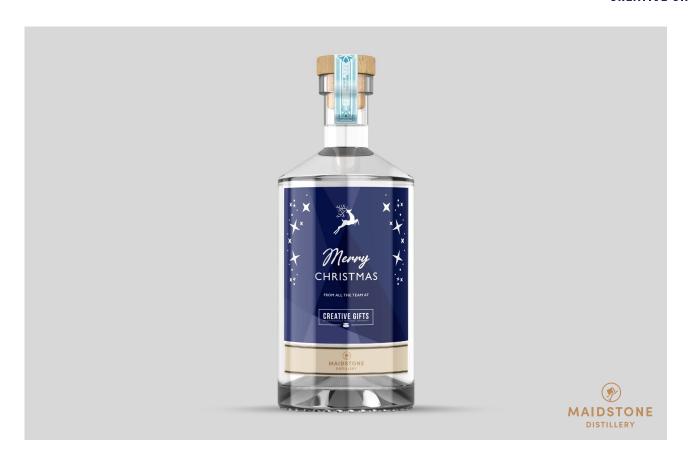

# **BRANDED GIN BOTTLES**

A full size bottle of the award-winning George Bishop London Dry Gin (70cl) from Maidstone Distillery, with a personalised label promoting your brand.

Traditionally crafted and distinctly smooth, George Bishop London Dry Gin is a perfect balance of 15 distinct botanicals. Warm Mediterranean orange and lemon combined with exotic spice.

Bottle Size: 70cl

Branding: Printed label
Turnaround: 5 working days

|                     | x 5  | x 10 | x 15 | x 20 |
|---------------------|------|------|------|------|
| Artwork Set-Up      | £30  | £30  | £30  | £30  |
| Branded Gin Bottles | £330 | £494 | £654 | £814 |