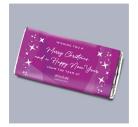

# **BOTTLE NECK TAGS**

If you are gifting bottles of wine this Christmas and you would like to make them a little more personalised, add one of our bottle neck tags!

Beautifully presented, these bottle neck tags fit over a standard bottle neck and add a touch of thoughtfulness to your gift. Please note, the bottle of wine is not included.

**Branding:** Full colour print **Turnaround:** 5 working days

|                  | x 25 | x 50 | x 75 | x 100 |
|------------------|------|------|------|-------|
| Artwork Set-Up   | £30  | £30  | £30  | £30   |
| Bottle Neck Tags | £35  | £49  | £55  | £65   |