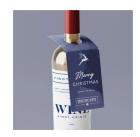

# **BOTTLE NECK TAGS**

If you are gifting bottles of wine this Christmas and you would like to make them a little more personalised, add one of our bottle neck tags!

Beautifully presented, these bottle neck tags fit over a standard bottle neck and add a touch of thoughtfulness to your gift. Please note, the bottle of wine is not included.

**Branding:** Full colour print **Turnaround:** 5 working days

|                  | x 25 | x 50 | x 75 | x 100 |
|------------------|------|------|------|-------|
| Artwork Set-Up   | £30  | £30  | £30  | £30   |
| Bottle Neck Tags | £35  | £49  | £55  | £65   |