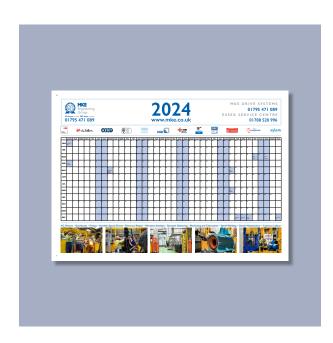

# **WALL PLANNERS**

## CG321502

Elevate your workspace with our printed A1 wall planners, featuring your company branding/

You can supply your own artwork, or you can work alongside our in-house design team to bring your ideas to life.

A2 and A0 sizes also available, please enquire.

Print Area: 500mm x 707mm

**Branding:** Full colour

**Turnaround:** 5 working days

## **MAIN FEATURES**

Supply your own design or work alongside our in-house design team | Strong brand awareness

|                  | x 50 | x 100 | x 200 |
|------------------|------|-------|-------|
| Artwork Set-Up   | £30  | £30   | £30   |
| A1 Wall Planners | £145 | £184  | £287  |