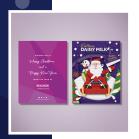

# **ADVENT CALENDARS**

Count down to the festive season with our branded advent calendars - a printed sleeve with a Cadbury's Dairy Milk Calendar inside.

The branded sleeve fits snugly around the advent calendar and is fully recyclable

**Branding:** Full colour print **Turnaround:** 5 working days

|                  | x 24 | x 48 | x 108 | x 204 |
|------------------|------|------|-------|-------|
| Artwork Set-Up   | £30  | £30  | £30   | £30   |
| Advent Calendars | £254 | £330 | £510  | £830  |