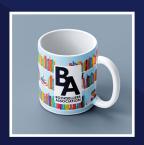

# **FULL WRAP MUGS**

## CG192770

Make sure the team stay fuelled up on tea and coffee when they come back to the office after a busy New Year's Eve!

Our full wrap mugs can be printed with your design in full colour from top to bottom - with maximum impact with every sip!

Print Area: 220mm x 95mm

Branding: Full colour only

Turnaround: 10 working days

Colours: White ceramic mug

## **MAIN FEATURES**

Printed from top to bottom | Microwave safe | Mug boxes available | Can be personalised individually